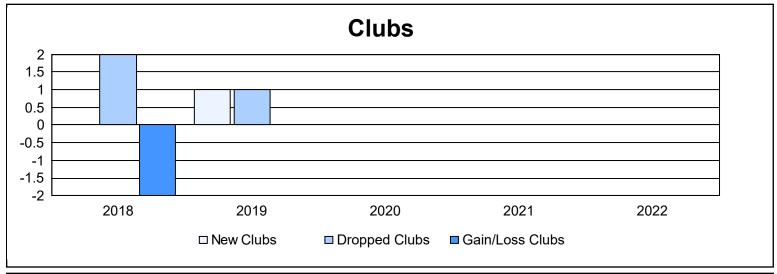

District 108IA1 As of June 2022 Cumulative

| Year      | New<br>Clubs | Dropped<br>Clubs | Gain/<br>Loss<br>Clubs | New<br>Members | Charter<br>Members | Reinstate<br>Members | Transfer<br>Members | Total<br>Member<br>Added | Total<br>Members<br>Dropped | Gain/<br>Loss<br>Members |
|-----------|--------------|------------------|------------------------|----------------|--------------------|----------------------|---------------------|--------------------------|-----------------------------|--------------------------|
| 2017-2018 | 0            | 2                | -2                     | 99             | 0                  | 4                    | 32                  | 135                      | 227                         | -92                      |
| 2018-2019 | 1            | 1                | 0                      | 102            | 20                 | 6                    | 10                  | 138                      | 206                         | -68                      |
| 2019-2020 | 0            | 0                | 0                      | 82             | 2                  | 2                    | 8                   | 94                       | 208                         | -114                     |
| 2020-2021 | 0            | 0                | 0                      | 58             | 6                  | 7                    | 6                   | 77                       | 157                         | -80                      |
| 2021-2022 | 0            | 0                | 0                      | 119            | 9                  | 8                    | 3                   | 139                      | 160                         | -21                      |
| Average   | 0            | 1                | 0                      | 92             | 7                  | 5                    | 12                  | 117                      | 192                         | -75                      |